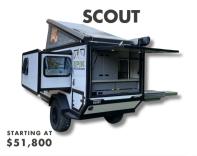

## EPIK MODEL COMPARISON

| FEATURES              | SCOUT                                                                 | RANGER                                                          |
|-----------------------|-----------------------------------------------------------------------|-----------------------------------------------------------------|
| DRY WEIGHT            | 2,300 LBS                                                             | 3,500 LBS                                                       |
| TONGUE WEIGHT         | 250 LBS                                                               | 500 LBS                                                         |
| OVERALL LENGTH        | 17FT 4IN                                                              | 17FT 6IN                                                        |
| OVERALL WIDTH         | 6FT 4IN                                                               | 7FT 5IN                                                         |
| TRAVEL/PARKING HEIGHT | 7FT 9IN                                                               | 9FT 4IN                                                         |
| INTERIOR HEIGHT       | 8FT                                                                   | 8FT+                                                            |
| BOX SIZE              | 5X12                                                                  | 7.5X13                                                          |
| GVWR                  | 3,500 LBS                                                             | 5,000 LBS+                                                      |
| TIRES                 | 33 IN ALL TERRAIN                                                     | 33 IN ALL TERRAIN                                               |
| SUSPENSION            | TIMBREN 5200                                                          | CRUISEMASTER                                                    |
| HITCH/JACK            | ARK ARTICULATING                                                      | CRUSIEMASTER D035                                               |
| BRAKES                | ELECTRONIC TRAILER BRAKES                                             | ELECTRONIC TRAILER BRAKES,<br>MECHANICAL PARKING BRAKE          |
| FRESH WATER           | 30 GAL                                                                | 30 GAL                                                          |
| GRAY WATER            | NO                                                                    | YES                                                             |
| TOILET                | NO                                                                    | YES-OGO COMPOST                                                 |
| SHOWER                | EXTERIOR                                                              | INTERIOR & EXTERIOR                                             |
| HOT WATER HEATER      | DOMETIC 6 GAL                                                         | DOMETIC 6 GAL                                                   |
| BED SIZE              | SLIDE: 6FT 4IN X 4FT 6IN<br>TOP: 7FT X 4FT 6IN<br>DINETTE: 3 FT X 4FT | SLIDE: 6FT 4IN X 5FT<br>TOP: 6FT X 3FT<br>DINETTE:6FT 3IN X 3FT |
| KITCHEN               | EXTERIOR                                                              | INTERIOR                                                        |
| FRIDGE                | DOMETIC 75L DUAL ZONE<br>FRIDGE/FREEZER                               | VITRIFRIGO DRW180A DOOUBLE<br>COMPARTMENT                       |
| STOVE                 | COOK PARTNER                                                          | DOMETIC                                                         |
| SOLAR                 | 100W PANEL                                                            | 200W PANEL                                                      |
| STANDARD POWER        | 1000W INVERTER, 100AH BATTERY,<br>MPPT, DC-DC                         | 2000W INVERTER, 2 100AH BATTERIES,<br>MPPT, DC-DC               |
| HEAT                  | DOMETIC                                                               | DOMETIC                                                         |
| OPTIONAL A/C PREP     | PREP FOR PORTABLE AC UNIT                                             | -PREP FOR PORTABLE AC UNIT -HATCH WINDOW STYLE UNIT             |