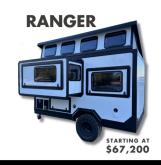

## EPIK MODEL COMPARISON

| FEATURES              | SCOUT                                                                 | RANGER                                                          |
|-----------------------|-----------------------------------------------------------------------|-----------------------------------------------------------------|
| DRY WEIGHT            | 2,300 LBS                                                             | 3,500 LBS                                                       |
| TONGUE WEIGHT         | 250 LBS                                                               | 500 LBS                                                         |
| OVERALL LENGTH        | 17FT 4IN                                                              | 17FT 6IN                                                        |
| OVERALL WIDTH         | 6FT 4IN                                                               | 7FT 5IN                                                         |
| TRAVEL/PARKING HEIGHT | 7FT 9IN                                                               | 9FT 4IN                                                         |
| INTERIOR HEIGHT       | 8FT                                                                   | 8FT+                                                            |
| BOX SIZE              | 5X12                                                                  | 7.5X13                                                          |
| GVWR                  | 3,500 LBS                                                             | 5,000 LBS+                                                      |
| TIRES                 | 33 IN ALL TERRAIN                                                     | 33 IN ALL TERRAIN                                               |
| SUSPENSION            | TIMBREN 5200                                                          | CRUISEMASTER                                                    |
| HITCH/JACK            | ARK ARTICULATING                                                      | CRUSIEMASTER D035                                               |
| BRAKES                | ELECTRONIC TRAILER BRAKES                                             | ELECTRONIC TRAILER BRAKES,<br>MECHANICAL PARKING BRAKE          |
| FRESH WATER           | 30 GAL                                                                | 30 GAL                                                          |
| GRAY WATER            | NO                                                                    | YES                                                             |
| TOILET                | NO                                                                    | YES-OGO COMPOST                                                 |
| SHOWER                | EXTERIOR                                                              | INTERIOR & EXTERIOR                                             |
| HOT WATER HEATER      | DOMETIC 6 GAL                                                         | DOMETIC 6 GAL                                                   |
| BED SIZE              | SLIDE: 6FT 4IN X 4FT 6IN<br>TOP: 7FT X 4FT 6IN<br>DINETTE: 3 FT X 4FT | SLIDE: 6FT 4IN X 5FT<br>TOP: 6FT X 3FT<br>DINETTE:6FT 3IN X 3FT |
| KITCHEN               | EXTERIOR                                                              | INTERIOR                                                        |
| FRIDGE                | DOMETIC 75L DUAL ZONE<br>FRIDGE/FREEZER                               | VITRIFRIGO DRW180A DOOUBLE<br>COMPARTMENT                       |
| STOVE                 | COOK PARTNER                                                          | DOMETIC                                                         |
| SOLAR                 | 100W PANEL                                                            | 200W PANEL                                                      |
| STANDARD POWER        | 1000W INVERTER, 100AH BATTERY,<br>MPPT, DC-DC                         | 2000W INVERTER, 2 100AH BATTERIES,<br>MPPT, DC-DC               |
| HEAT                  | DOMETIC                                                               | DOMETIC                                                         |
| OPTIONAL A/C PREP     | PREP FOR PORTABLE AC UNIT                                             | -PREP FOR PORTABLE AC UNIT -HATCH WINDOW STYLE UNIT             |